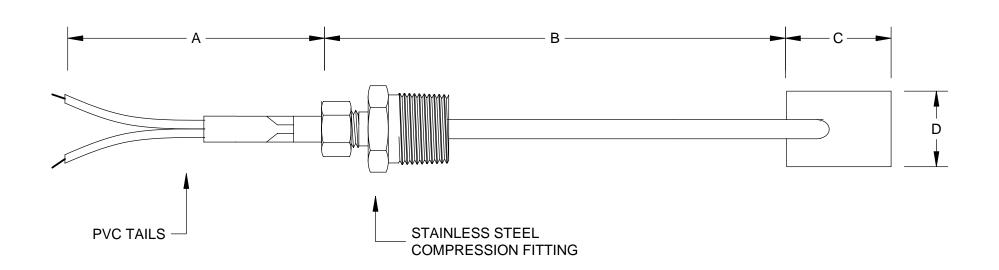

TYPE K THERMOCOUPLE

TYPE N THERMOCOUPLE

PAD SENSOR COMPLETE WITH STAINLESS STEEL COMPRESSION FITTING